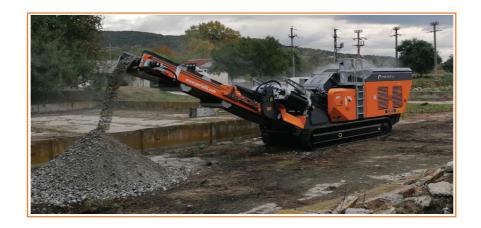

## FEATURES

- Vibrating feeder with load sensing
- High capacity impact crusher
- Blockage release mechanism on crusher
- Low fuel consumption for low cost of ownership
- Optional high performance screen and closed loop conveyor