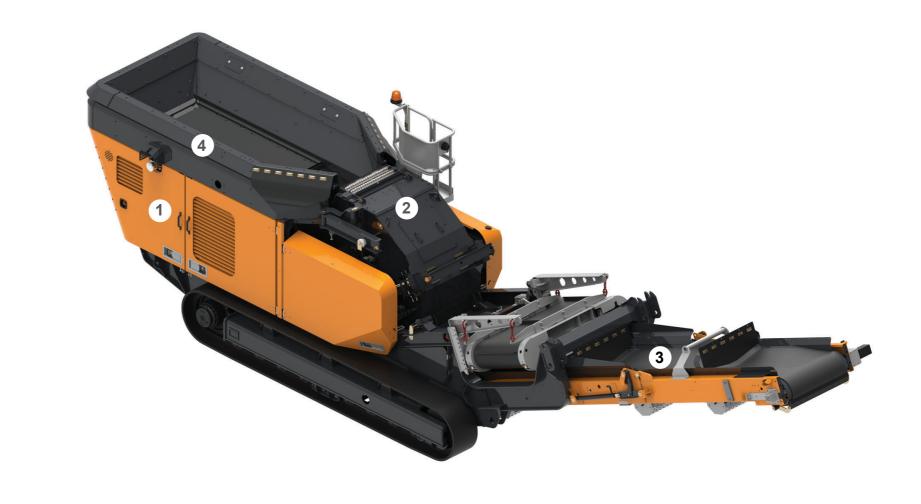

# **MOBILE CRUSHERS**

- 1 Engine
  Volvo Penta D5
  Stage V/Tier 4F or Tier 3
- 2 Impact Crusher 820mm x 600mm (32" x 24") Opening 4 Blow Bar Rotor
- Main Conveyor
  900mm (36") Wide

Feed Length 3800mm (12'5") Feed Width 2100mm (6'10") Feed Height 2690mm (8'8") Feeder Capacity 3 cubic meters (4 cu yards)

## FEATURES

- Vibrating feeder with load sensing
- High capacity impact crusher
- Blockage release mechanism on crusher
- Low fuel consumption for low cost of ownership
- Optional high performance screen and closed loop conveyor