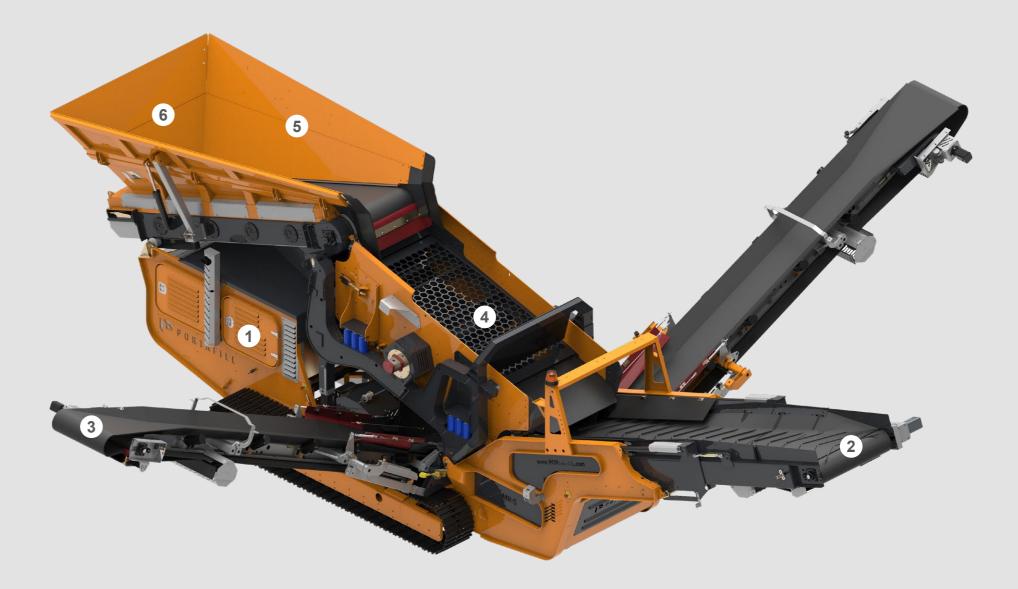

### **RECLAIMING SCREENS**

- 1 Engine Deutz D2011 L04i (EPA Tier 3) Deutz TCD2.2 L3 (EU Stage V, EPA Tier 4)
- 3 Wing Conveyors 750mm (30") Wide Discharge Height 2880mm (9'5")
- 5 Feeder / Hopper 1000mm (40") Wide Belt Variable Speed Hopper Volume 4 cubic meters (5.2 cu yards)

- **Oversize Conveyor** 2 1000mm (40") Wide Discharge Height 2638mm (8'8")
- **Overall Screen Box** 4 Bolted 2 Bearing Screen 2900mm (9'6") x 1200mm (4")
- Feeder / Hopper 6 Feed Length 3760mm (12'4") Feed Hieght 3005mm (9'10")