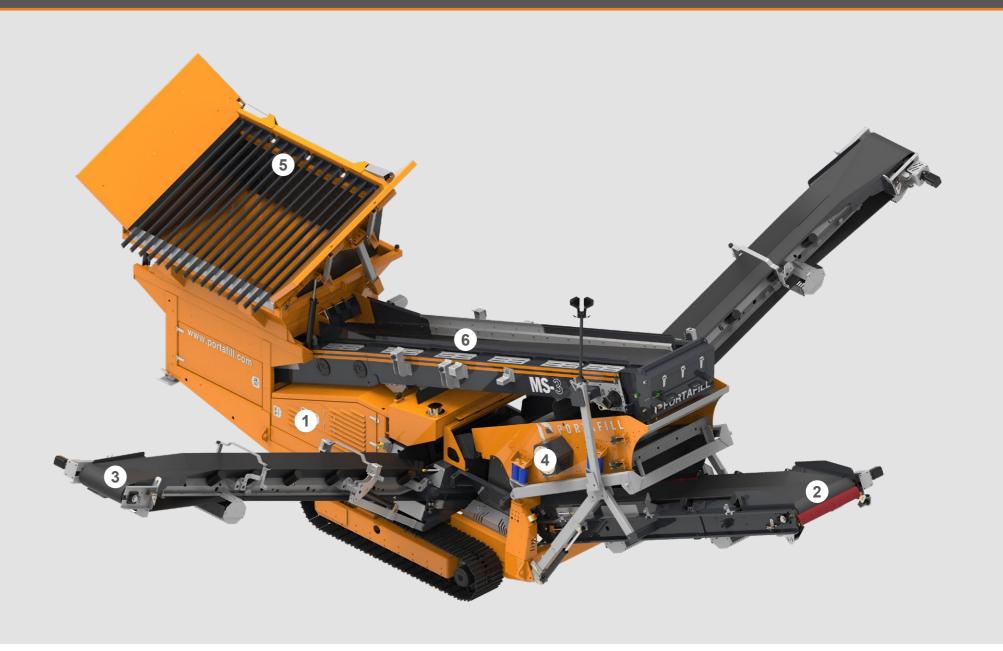

# FINISHING SCREENS

- Deutz D2011 L04i
  (EPA Tier 3)
  Deutz TCD2.2 L3 (EU
  Stage V, EPA Tier 4)
- Wing Conveyors 600mm (24") Wide Discharge Height 2700mm (8'10")
- Feed width 3191mm (10'5")
  Feed height 2950mm (9'8")
  Hopper capacity 3.25 cubic metres (4.2 cu yards)

- Fines Conveyor 800mm (32") Wide Discharge Height 2400mm (7'11")
- 4 Overall Screen Box
  Bolted 2 Bearing Screen
  2890mm (9'5") x 1200mm (4")
- 6 Main Feeder Belt 800mm (32") Wide Variable Speed