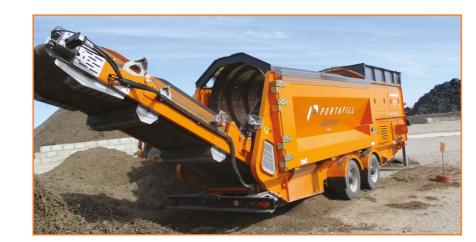

## TROMMEL CONVEYOR

4

- 1 Engine Deutz D2011 L04i (EPA Tier 3) Deutz TCD2.2 L3 (EU Stage V, EPA Tier 4)
- 3 Fines Conveyor 750mm (30") Wide Discharge Height 3239mm (10'7")
- Hydraulic Tipping Grid 5 Feed Width 3176mm (10'3") Feed Height 3259mm (10'8") Hopper Capacity 3.7 cubic metres (4.8 cu yards)
- (2) **Oversize Conveyor** 1000mm (40") Wide Discharge Height 2810mm (9'2") Adjustable Angle
  - **Trommel Drum** 4200mm (13'9") x 1500mm (4'11") Variable Speed



## FEATURES

- Quick change drum to screen different fractions
- Hydraulically folding wing and product conveyors for easy set up and tear down
- Easy access to engine and hydraulics for servicing and maintenance
- Self-cleaning drum action



| TRANSPORT |                          |
|-----------|--------------------------|
| Width     | 2.4m (7'8")              |
| Length    | 10.2m (33'8")            |
| Height    | 3.6m (11'9")             |
|           |                          |
| Weight    | 15,100kgs*<br>33,290lbs* |

## MADE TO WORK

## WORKING

| Width  | 6.2m (20'5")  |
|--------|---------------|
| Length | 12.6m (41'7") |
| Height | 3.2m (10'8")  |