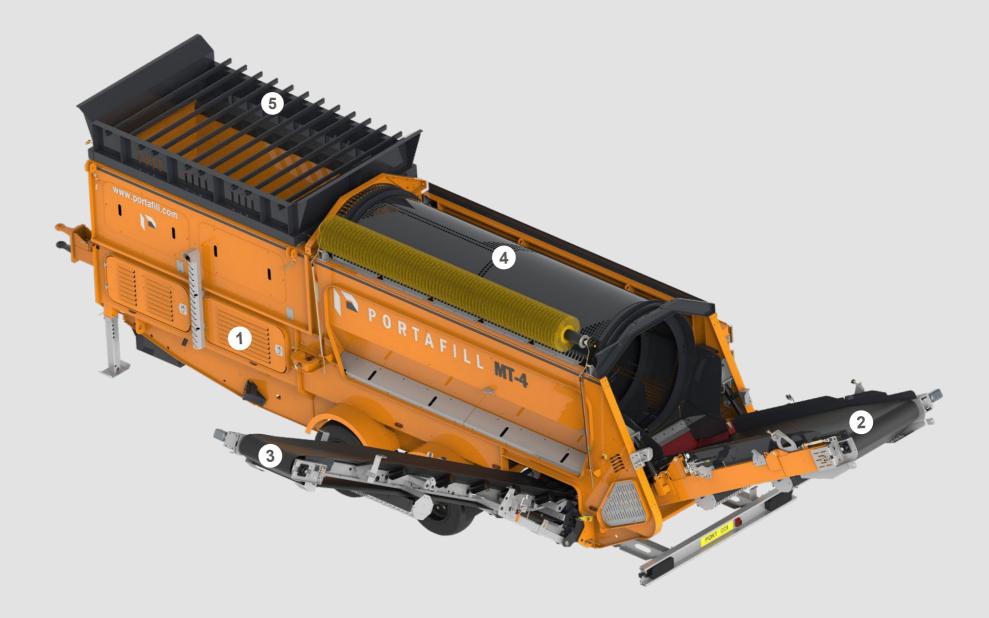

## TROMMEL CONVEYOR

4

- 1 Engine Deutz D2011 L04i (EPA Tier 3) Deutz TCD2.2 L3 (EU Stage V, EPA Tier 4)
- 3 Fines Conveyor 750mm (30") Wide Discharge Height 3239mm (10'7")
- Hydraulic Tipping Grid 5 Feed Width 3176mm (10'3") Feed Height 3259mm (10'8") Hopper Capacity 3.7 cubic metres (4.8 cu yards)
- (2) **Oversize Conveyor** 1000mm (40") Wide Discharge Height 2810mm (9'2") Adjustable Angle
  - **Trommel Drum** 4200mm (13'9") x 1500mm (4'11") Variable Speed